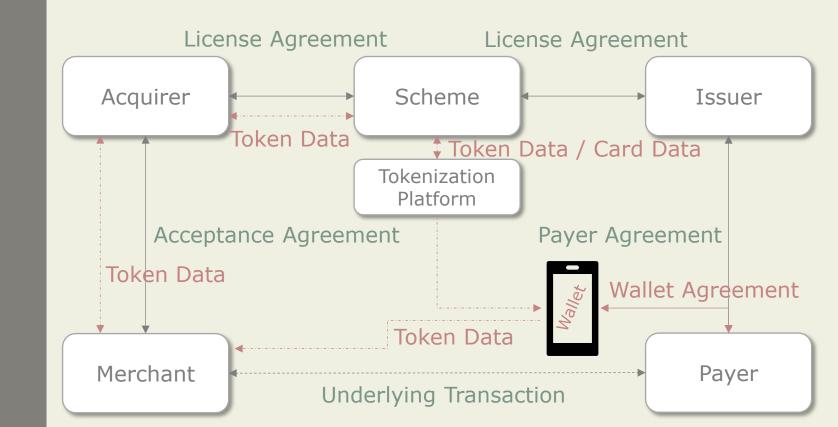

## Three-Party Model

3

Examples:

Ę

9

Ę

Staged Wallet

4

Examples:

## 5 Pass-Through Wallet

Examples:

Ę

Your Contact