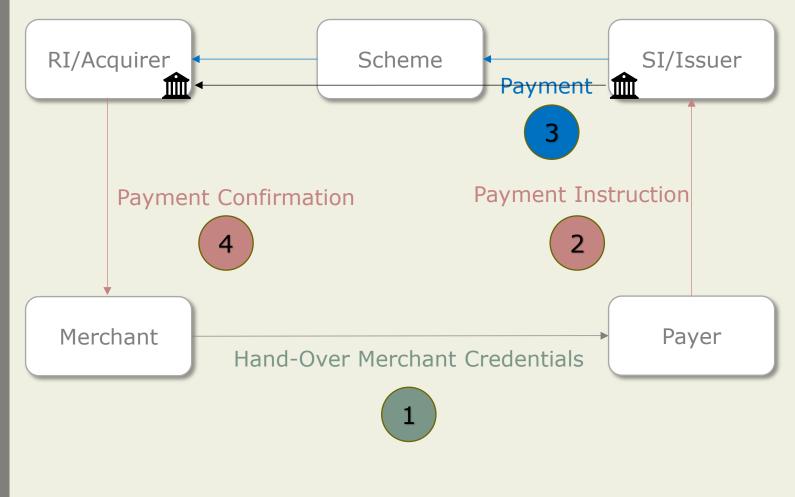

Swiss National Bank – Finance and Technology Seminar

# **Digital & Mobile Payment Systems**

**Prof. Dr. Cornelia Stengel** 

**Thomas Weber** 

February 2025



## Content

- 1. Four-Party Model
- 2. Three-Party Model
- 3. Staged Wallet
- 4. Pass-Through Wallet





The interdisciplinary work offers a presentation of the technological aspects of digital payment systems and a subsequent overview of the associated contractual and regulatory issues Herausgegeben von: Cornelia Stengel und Thomas Weber

### Digitale und mobile Zahlungssysteme

Kredit- und Debitkarten, Wallets, virtuelle Währungen und Kryptowerte



## Four-Party Model (Pull)

1

Examples:

P





4







Scheme Economics



## Four-Party Model (Push)

2

Examples:

Ę





## Three-Party Model

3

Examples:

Ę





9



Ę

Staged Wallet

4

Examples:





## 5 Pass-Through Wallet

Examples:

Ę









Your Contact

#### **Prof. Dr. Cornelia Stengel**

**Thomas Weber** 

Attorney at Law, Partner cornelia.stengel@kellerhals-carrard.ch Advisor Payments & FinTech thomas.weber@kellerhals-carrard.ch

Henric Petri-Strasse 35 P.O. Box 257 CH-4010 Basel Bern Effingerstrasse 1 P.O. Box CH-3001 Bern Genève

Place Saint-François 1 P.O. Box 7191 CH-1002 Lausanne Lausanne / Sion

Rue François-Bellot 6 CH-1206 Geneva Lugano

Via Canova 15 P.O. Box 1571 CH-6901 Lugano Rämistrasse 5 P.O. Box CH-8024 Zürich

Zürich