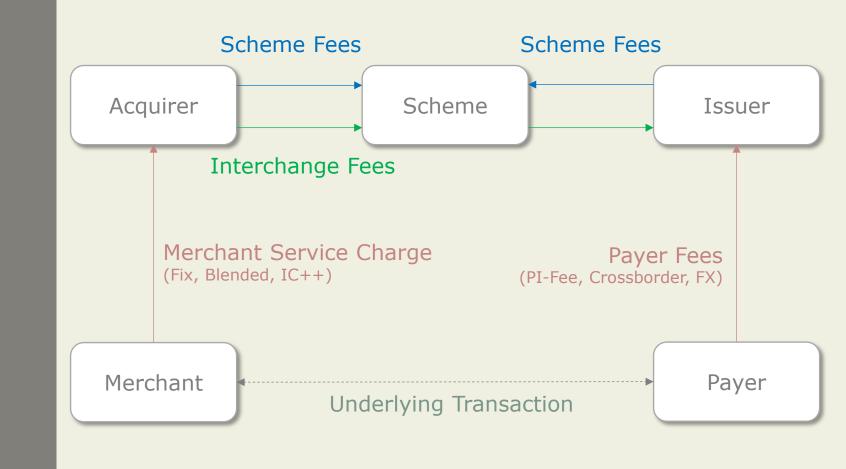

Swiss National Bank – Finance and Technology Seminar

# **Digital & Mobile Payment Systems**

**Prof. Dr. Cornelia Stengel** 

**Thomas Weber** 

February 2025



## Content

- 1. Four-Party Model
- 2. Three-Party Model
- 3. Staged Wallet
- 4. Pass-Through Wallet





The interdisciplinary work offers a presentation of the technological aspects of digital payment systems and a subsequent overview of the associated contractual and regulatory issues Herausgegeben von: Cornelia Stengel und Thomas Weber

### Digitale und mobile Zahlungssysteme

Kredit- und Debitkarten, Wallets, virtuelle Währungen und Kryptowerte



## Four-Party Model (Pull)

1

Examples:

P





4







Scheme Economics



## Four-Party Model (Push)

2

Examples:

Ę





## Three-Party Model

3

Examples:

Ę





9



Ę

Staged Wallet

4

Examples:





## 5 Pass-Through Wallet

Examples:

Ę









Your Contact

#### **Prof. Dr. Cornelia Stengel**

**Thomas Weber** 

Attorney at Law, Partner cornelia.stengel@kellerhals-carrard.ch Advisor Payments & FinTech thomas.weber@kellerhals-carrard.ch

Henric Petri-Strasse 35 P.O. Box 257 CH-4010 Basel Bern Effingerstrasse 1 P.O. Box CH-3001 Bern Genève

Place Saint-François 1 P.O. Box 7191 CH-1002 Lausanne Lausanne / Sion

Rue François-Bellot 6 CH-1206 Geneva Lugano

Via Canova 15 P.O. Box 1571 CH-6901 Lugano Rämistrasse 5 P.O. Box CH-8024 Zürich

Zürich